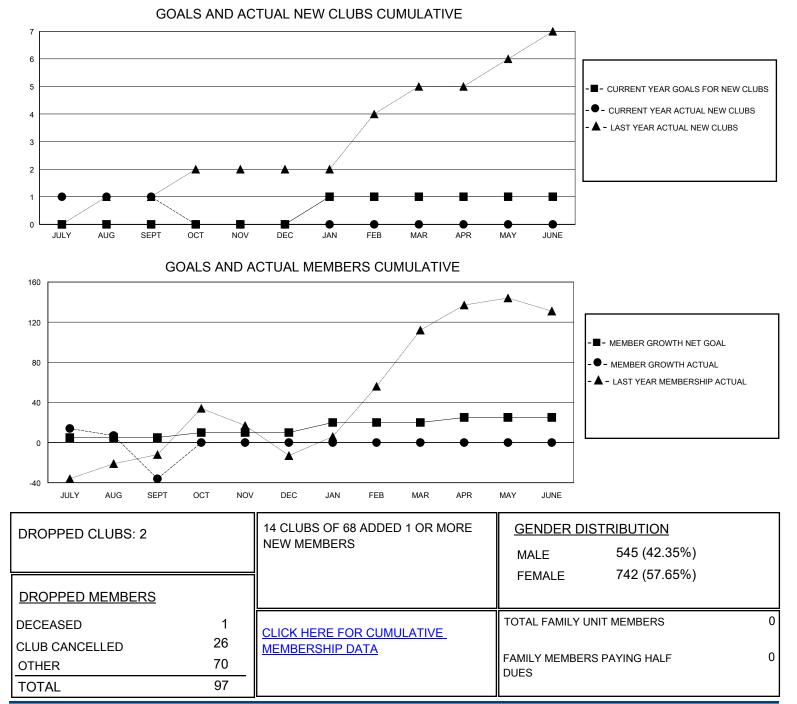

## District 118 R

Results as of: 9/30/2024

| GMT:                  | LOCATION Republic of Türkiye |           |               |                       |                         |                         | GMT CA                                             |
|-----------------------|------------------------------|-----------|---------------|-----------------------|-------------------------|-------------------------|----------------------------------------------------|
| Clubs                 |                              |           |               | Members               |                         |                         |                                                    |
| RESULTS FOR 2024-2025 |                              |           |               | RESULTS FOR 2024-2025 |                         |                         |                                                    |
| QUARTER               | NEW CLUB GOAL                | NEW CLUBS | DROPPED CLUBS | QUARTER               | IBER GROWTH NET<br>GOAL | MEMBER GROWTH<br>ACTUAL | DROPPED<br>MEMBERS ACTUAL<br>(including transfers) |
| JULY/AUG/SEPT         | 0                            | 1         | 2             | JULY/AUG/SEPT         | 5                       | 62                      | 97                                                 |
| OCT/NOV/DEC           | 0                            | 0         | 0             | OCT/NOV/DEC           | 5                       | 0                       | 0                                                  |
| JAN/FEB/MAR           | 1                            | 0         | 0             | JAN/FEB/MAR           | 10                      | 0                       | 0                                                  |
| APR/MAY/JUNE          | 0                            | 0         | 0             | APR/MAY/JUNE          | 5                       | 0                       | 0                                                  |